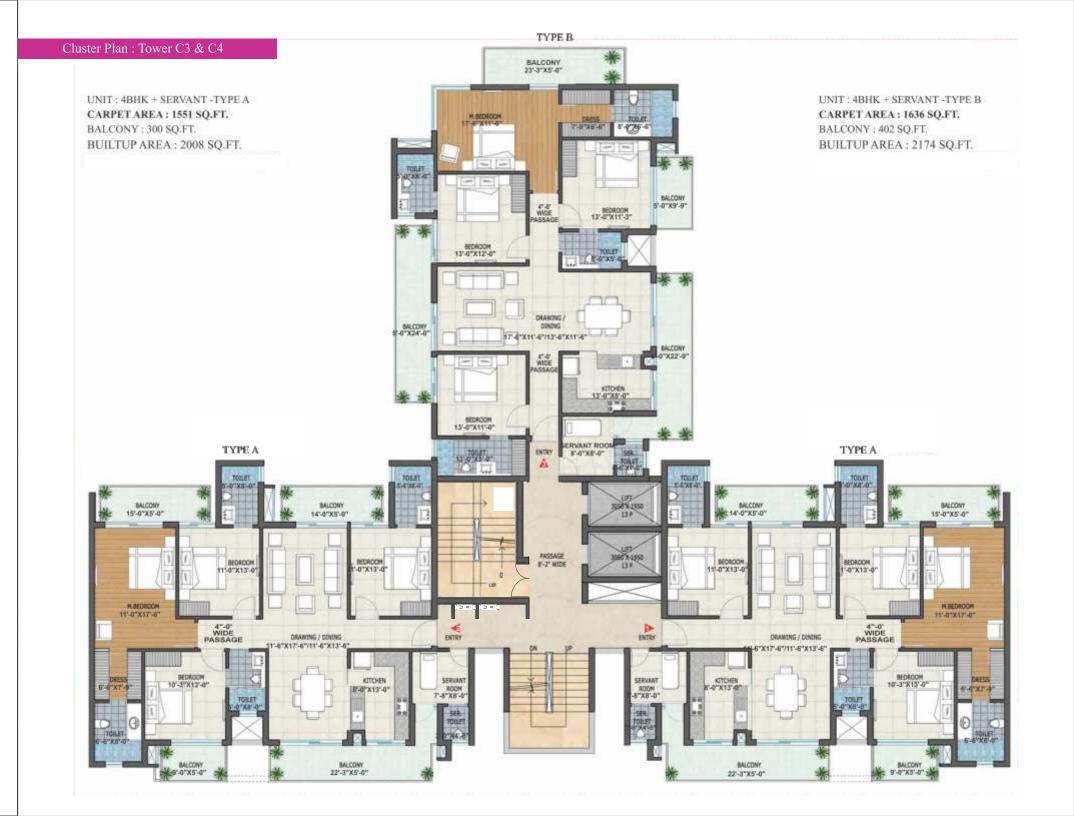

| MS Railing with Synthetic Enamel Paint                                                         |
| Electrical                 | Fixtures and Fittings                                                                 | Modular Switches of Premium Brand                                                              |
|                            |                                                                                       | `                                                                                              |
| Plumbing & Sanitary System |                                                                                       | CPVC & PVC Fittings for Water Point (Hot & Cold)                                               |



Cluster Plan: Tower C1 & C2



Floor Plan: Type A

UNIT: 4BHK + SERVANT - TYPE-A CARPET AREA: 1557 SQ.FT. BALCONY: 334 SQ.FT. BUILTUP AREA: 2048 SQ.FT.



Floor Plan : Type B



UNIT: 4BHK + SERVANT - TYPE-B CARPET AREA: 1626 SQ.FT. BALCONY: 469 SQ.FT. BUILTUP AREA: 2243 SQ.FT.

## SPECIFICATIONS (4 BHK)

| AREA                            | LOCATION                                                                             | MATERIAL DESCRIPTION                                                                                                                                          |  |
|---------------------------------|--------------------------------------------------------------------------------------|-----------------------------------------------------------------------------------