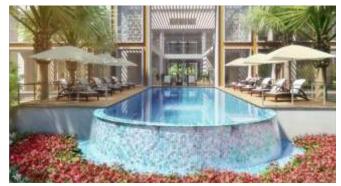

## Club Facilities

Restaurant, Well Equipped Gym,
Aerobic & Yoga Center,
Swimming Pool With Changing Room,
Multi-purpose Hall, Indoor Games