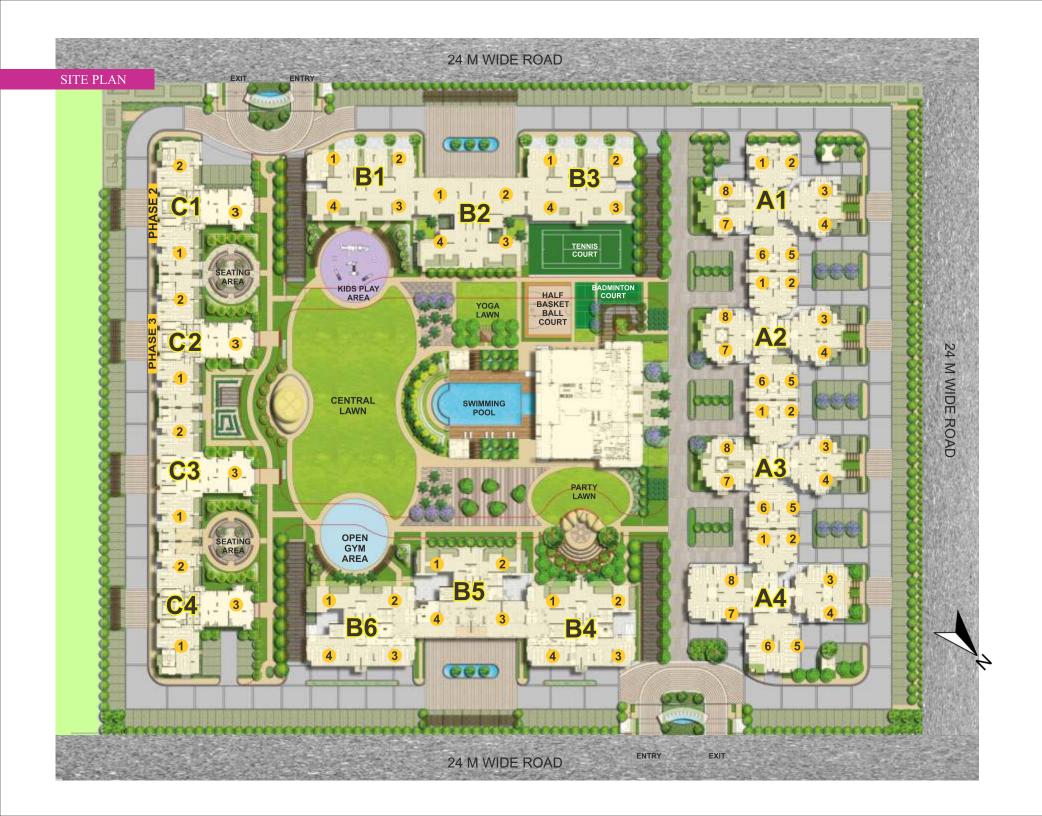

Parking areas equipped with charging facility for electrical vehicles.

Cluster Plan: Tower A1, A2 & A3

1 FT. = 304.8 mm1 Sq.Mtr. = 10.764 Sq.Ft. TYPE A TOLEY TOLEY TOURT . 11-6"X 16-6" T-7"X 9-8" TYPE B 12-6-X18-9. Switch L'L-X8-9. 111-6"X111-6 9608000 1814"X11"4" HENDON W 12-9-X2-9-M.COW ... TE-0"X10"-3" UNIT : 2 BHK - TYPE A CARPET AREA : 717 SQ.FT. UNIT: 3 BHK - TYPE B CARPET AREA: 886 SQ.FT. BALCONY: 103 SQ.FT. BUILTUP AREA: 906 SQ.FT. BALCONY: 160 SQ.FT. BUILTUP AREA: 1145 SQ.FT. TYPE A

Cluster Plan: A4

Cluster Plan: Tower B2, B4, B5 & B6

Cluster Plan: Tower C1 & C2

Floor Plan: Type A

UNIT: 4BHK + SERVANT - TYPE-A CARPET AREA: 1557 SQ.FT. BALCONY: 334 SQ.FT. BUILTUP AREA: 2048 SQ.FT.

Floor Plan : Type B

UNIT: 4BHK + SERVANT - TYPE-B CARPET AREA: 1626 SQ.FT. BALCONY: 469 SQ.FT. BUILTUP AREA: 2243 SQ.FT.