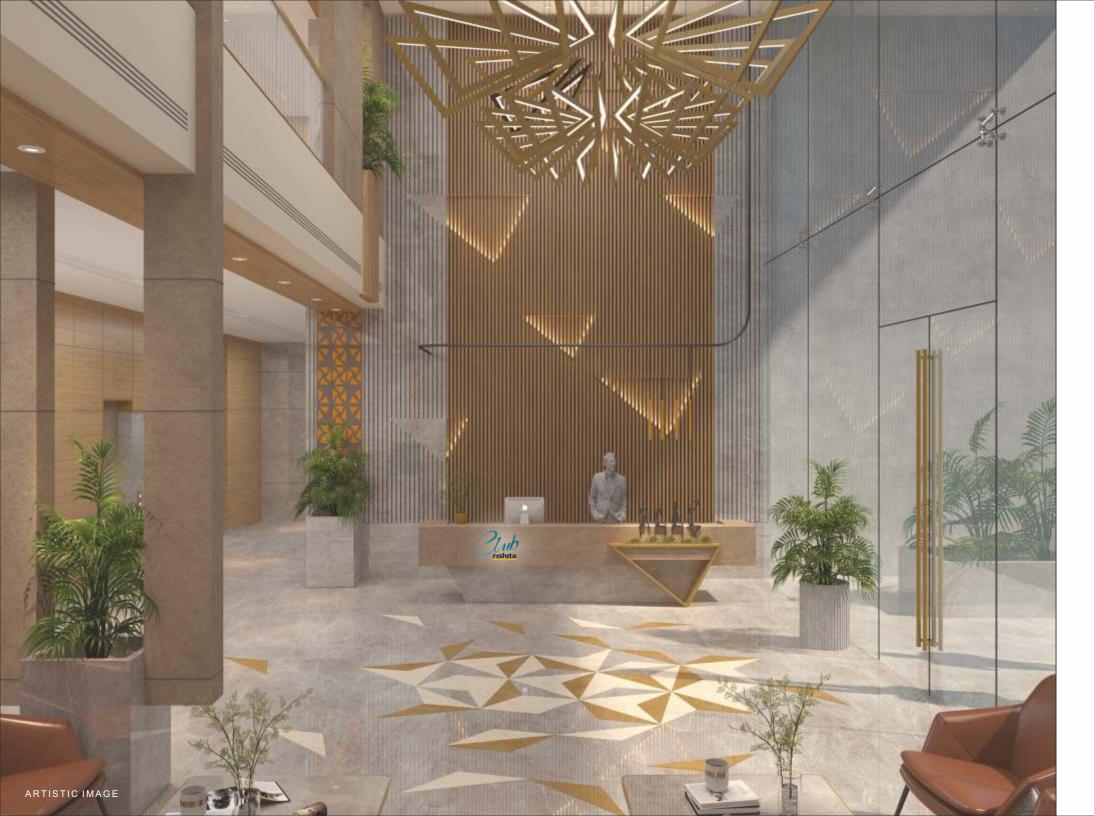

#### Entrance

Double Height Entrance Lobby (on Selected Tower Clusters)

## Club Facilities

Restaurant, Well Equipped Gym,
Aerobic & Yoga Center,
Swimming Pool With Changing Room,
Multi-purpose Hall, Indoor Games