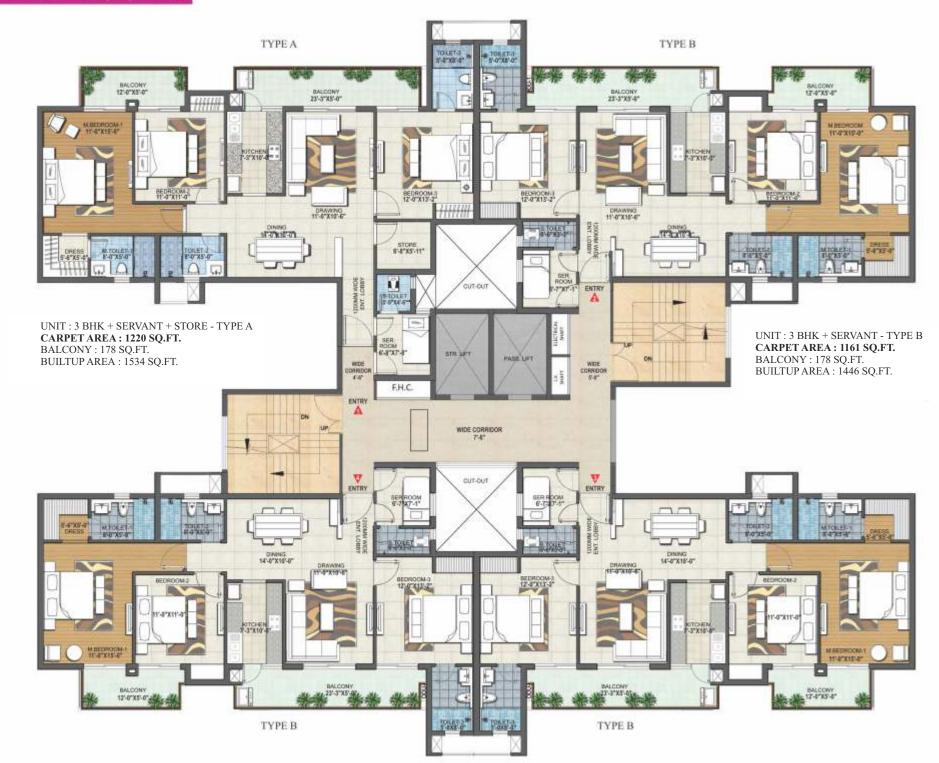

Parking areas equipped with charging facility for electrical vehicles.

Cluster Plan: Tower A1, A2 & A3

1 FT. = 304.8 mm1 Sq.Mtr. = 10.764 Sq.Ft. TYPE A TOLEY TOLEY TOURT . 11-6"X 16-6" T-7"X 9-8" TYPE B 12-6-X18-9. Switch L'L-X8-9. 111-6"X111-6 9608000 1814"X11"4" HENDON W 12-9-X2-9-M.COW ... TE-0"X10"-3" UNIT : 2 BHK - TYPE A CARPET AREA : 717 SQ.FT. UNIT: 3 BHK - TYPE B CARPET AREA: 886 SQ.FT. BALCONY: 103 SQ.FT. BUILTUP AREA: 906 SQ.FT. BALCONY: 160 SQ.FT. BUILTUP AREA: 1145 SQ.FT. TYPE A