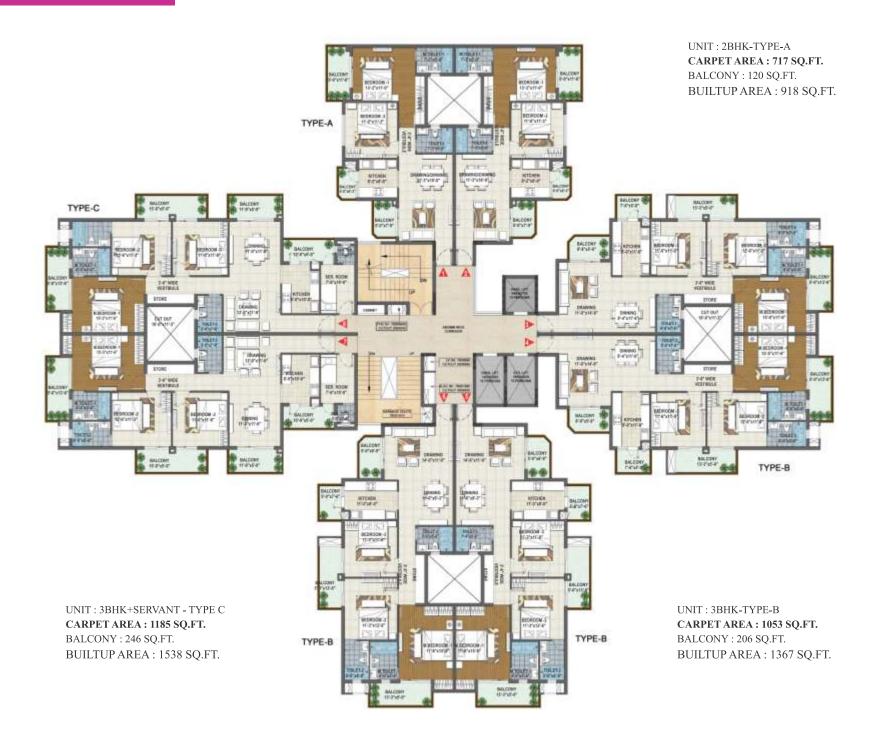

Parking areas equipped with charging facility for electrical vehicles.

Cluster Plan: Tower A1, A2 & A3

1 FT. = 304.8 mm1 Sq.Mtr. = 10.764 Sq.Ft. TYPE A TOLEY TOLEY TOURT . 11-6"X 16-6" T-7"X 9-8" TYPE B 12-6-X18-9. Switch L'L-X8-9. 111-6"X111-6 9608000 1814"X11"4" HENDON W 12-9-X2-9-M.COW ... TE-0"X10"-3" UNIT : 2 BHK - TYPE A CARPET AREA : 717 SQ.FT. UNIT: 3 BHK - TYPE B CARPET AREA: 886 SQ.FT. BALCONY: 103 SQ.FT. BUILTUP AREA: 906 SQ.FT. BALCONY: 160 SQ.FT. BUILTUP AREA: 1145 SQ.FT. TYPE A