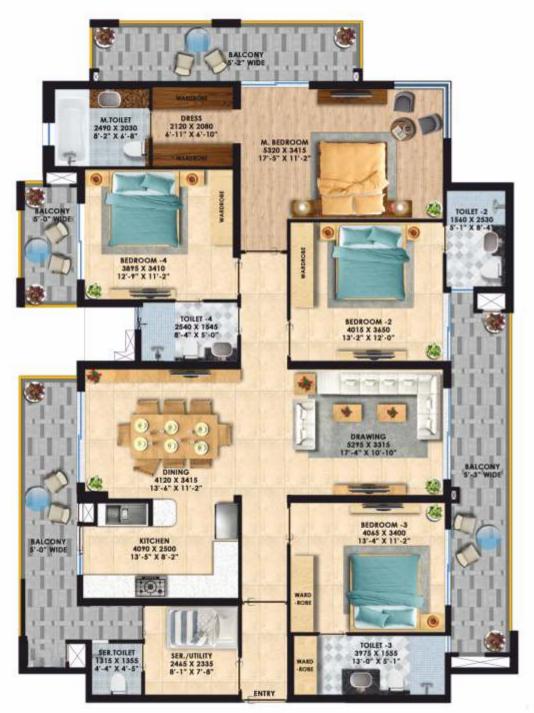

Cluster Plan: Tower C1 & C2

Floor Plan: Type A

UNIT: 4BHK + SERVANT - TYPE-A CARPET AREA: 1557 SQ.FT. BALCONY: 334 SQ.FT. BUILTUP AREA: 2048 SQ.FT.

Floor Plan : Type B

UNIT: 4BHK + SERVANT - TYPE-B CARPET AREA: 1626 SQ.FT. BALCONY: 469 SQ.FT. BUILTUP AREA: 2243 SQ.FT.