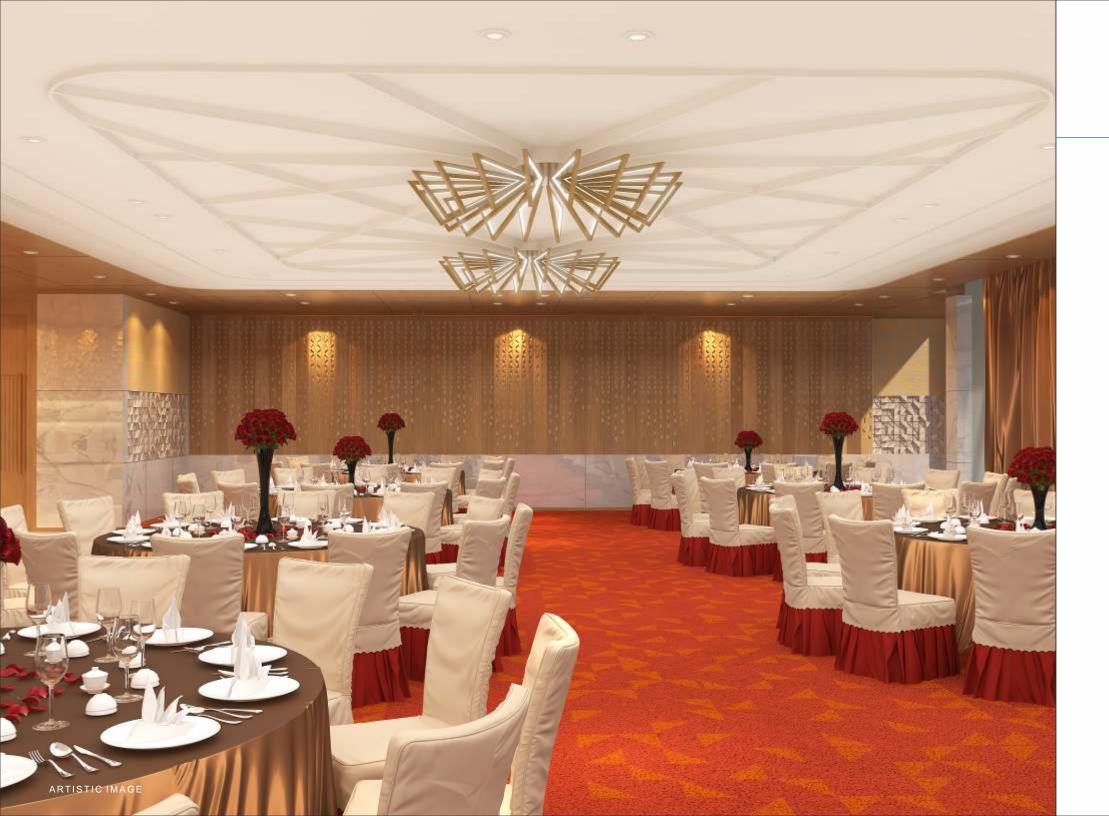

# BANQUET | KITCHEN | LOBBY

Club Rishita Banquet offers a spacious venue perfect for hosting a variety of events and gatherings. Whether you're planning a wedding reception, a corporate event, a birthday celebration, or any other special occasion, our venue provides ample space and a versatile environment to accommodate your needs.