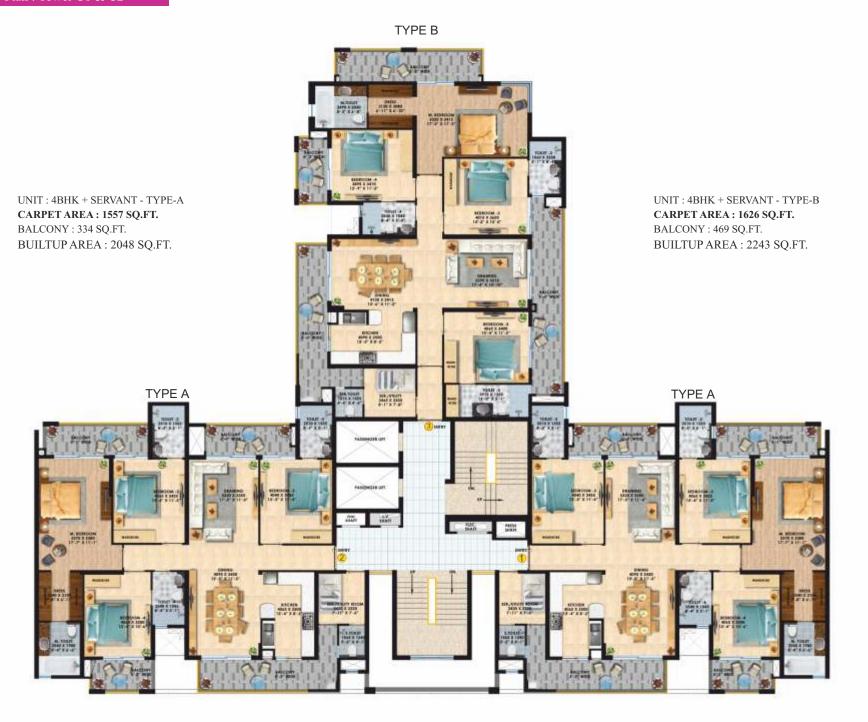

Cluster Plan: Tower C1 & C2

Floor Plan: Type A

UNIT: 4BHK + SERVANT - TYPE-A CARPET AREA: 1557 SQ.FT. BALCONY: 334 SQ.FT. BUILTUP AREA: 2048 SQ.FT.

Floor Plan : Type B

UNIT: 4BHK + SERVANT - TYPE-B CARPET AREA: 1626 SQ.FT. BALCONY: 469 SQ.FT. BUILTUP AREA: 2243 SQ.FT.