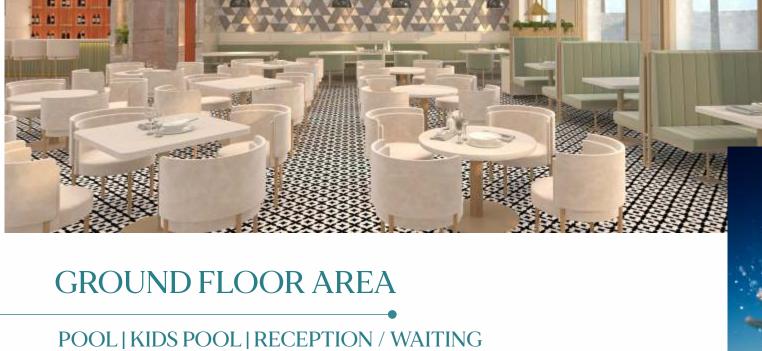

# INDOOR THEATRE

Club Rishita Auditorium is an ideal venue for movie screenings and entertainment events, offering a great atmosphere with top-notch audiovisual facilities.

Enjoy a variety of amenities at the Ground Floor featuring a refreshing Pool, a dedicated Kids Pool, and a welcoming Reception/Waiting area. Indulge in delicious meals at the Restaurant, unwind

with a drink at the Café or socialize in the Lobby. Perfect for both relaxation and socializing!

RESTAURANT | CAFÉ /TV LOUNGE/LOBBY

ARTISTIC IMAGES