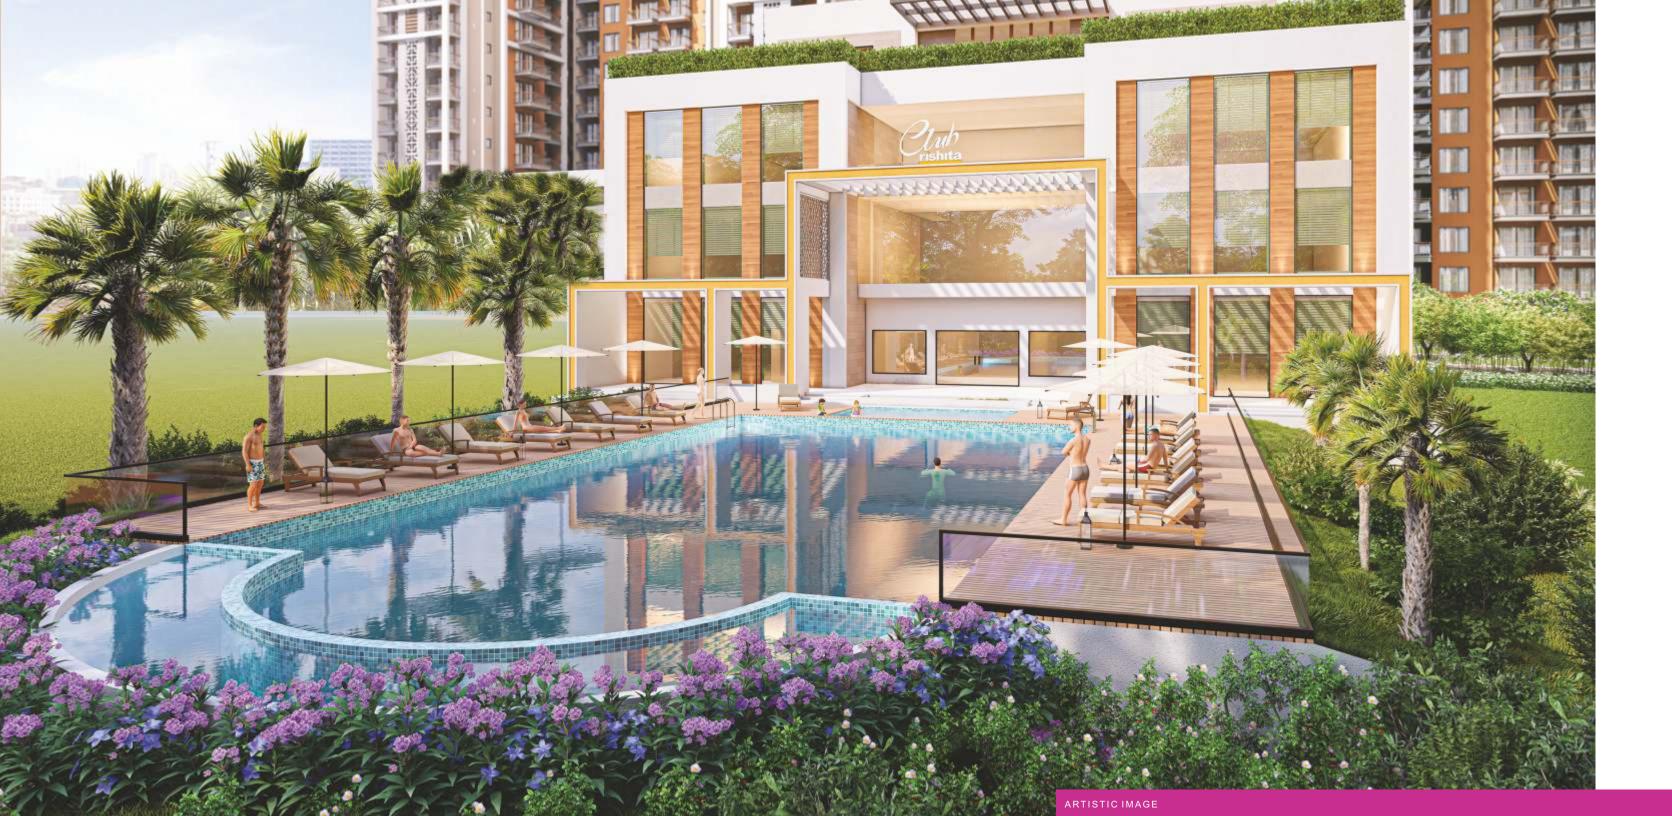

# Experience the Rhythm of Rishita!

When it comes to amenities, your stay with Club Rishita is bound to be the best. The Club Rishita is a place that has been put together keeping in mind ones urge to unwind after a tiring and hectic day. It has a list of never ending facilities that have been created to keep you relaxed, fit and in shape, strengthening one for another challenging day that lies ahead.

# INDOOR THEATRE

Club Rishita Auditorium is an ideal venue for movie screenings and entertainment events, offering a great atmosphere with top-notch audiovisual facilities.

Enjoy a variety of amenities at the Ground Floor featuring a refreshing Pool, a dedicated Kids Pool, and a welcoming Reception/Waiting area. Indulge in delicious meals at the Restaurant, unwind

with a drink at the Café or socialize in the Lobby. Perfect for both relaxation and socializing!

RESTAURANT | CAFÉ /TV LOUNGE/LOBBY

ARTISTIC IMAGES