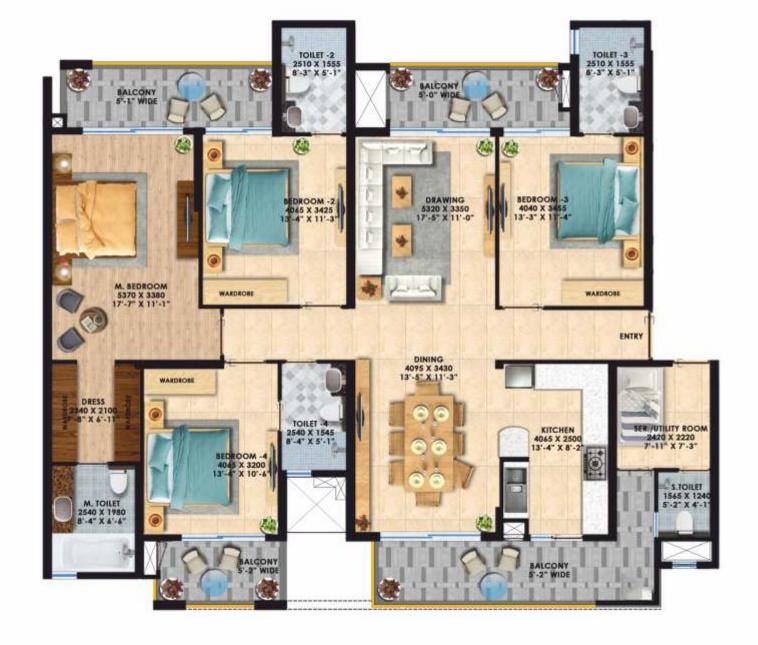

Cluster Plan: Tower C1 & C2

Floor Plan: Type A

UNIT: 4BHK + SERVANT - TYPE-A CARPET AREA: 1557 SQ.FT. BALCONY: 334 SQ.FT. BUILTUP AREA: 2048 SQ.FT.

Floor Plan : Type B

UNIT: 4BHK + SERVANT - TYPE-B CARPET AREA: 1626 SQ.FT. BALCONY: 469 SQ.FT. BUILTUP AREA: 2243 SQ.FT.